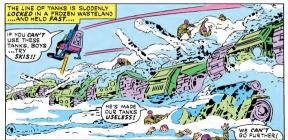

## FOES!

INSIGES HAVE PLACED MAN MINUTES AWAY FROM ANY POINT ON EARTH ... WITH DISTANCE ANNIHILATED. THE PERIL OF TOTAL WAR CAN BE FOUGHT AS SWIFTLY AS IT APPEARS.... OWAC MANEULERS HIS "CAPSULE-PLAVE INTO A STEEP DIVE FROM THE STRATOSPHERE AND BEGINS HIS GLIDE ACROSS ENDER.... CAN ONE MAN STOP A BRIGAND ARMY FROM ITS GOAL OF CONQUEST? A HUNDRED THOUSAND GUIS WAIT WITH ONE ANSWER....